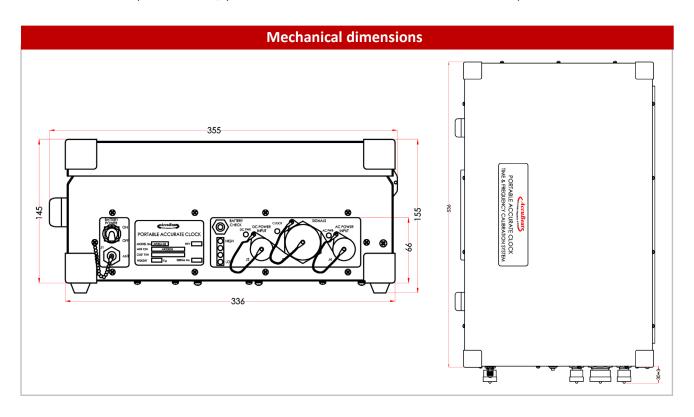

All specs are @ 25°C, quiescent conditions at sea level ambient unless otherwise specified

| Mechanical dimensions |               |                                                                                                                                                                                                                                                                                                                                                                                                                                                                                                                                                                                                                                                                                                                                                                                                                                                                                                                                                                                                                                                                                                                                                                                                                                                                                                                                                                                                                                                                                                                                                                                                                                                                                                                                                                                                                                                                                                                                                                                                                                                                                                                                |
|-----------------------|---------------|--------------------------------------------------------------------------------------------------------------------------------------------------------------------------------------------------------------------------------------------------------------------------------------------------------------------------------------------------------------------------------------------------------------------------------------------------------------------------------------------------------------------------------------------------------------------------------------------------------------------------------------------------------------------------------------------------------------------------------------------------------------------------------------------------------------------------------------------------------------------------------------------------------------------------------------------------------------------------------------------------------------------------------------------------------------------------------------------------------------------------------------------------------------------------------------------------------------------------------------------------------------------------------------------------------------------------------------------------------------------------------------------------------------------------------------------------------------------------------------------------------------------------------------------------------------------------------------------------------------------------------------------------------------------------------------------------------------------------------------------------------------------------------------------------------------------------------------------------------------------------------------------------------------------------------------------------------------------------------------------------------------------------------------------------------------------------------------------------------------------------------|
| Width                 | 569 mm        |                                                                                                                                                                                                                                                                                                                                                                                                                                                                                                                                                                                                                                                                                                                                                                                                                                                                                                                                                                                                                                                                                                                                                                                                                                                                                                                                                                                                                                                                                                                                                                                                                                                                                                                                                                                                                                                                                                                                                                                                                                                                                                                                |
| High                  | 155 mm        | Property and the second |
| Depth                 | 355 mm        |                                                                                                                                                                                                                                                                                                                                                                                                                                                                                                                                                                                                                                                                                                                                                                                                                                                                                                                                                                                                                                                                                                                                                                                                                                                                                                                                                                                                                                                                                                                                                                                                                                                                                                                                                                                                                                                                                                                                                                                                                                                                                                                                |
| Weight                | 13 Kg ± 0.5kg |                                                                                                                                                                                                                                                                                                                                                                                                                                                                                                                                                                                                                                                                                                                                                                                                                                                                                                                                                                                                                                                                                                                                                                                                                                                                                                                                                                                                                                                                                                                                                                                                                                                                                                                                                                                                                                                                                                                                                                                                                                                                                                                                |