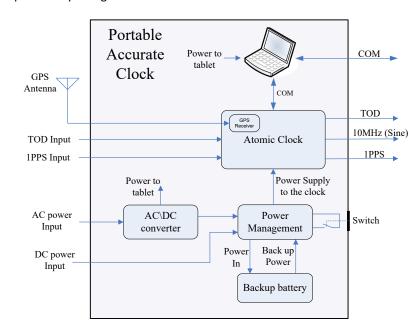

Portable case – block diagram All specs are @  $25^{\circ}$ C, quiescent conditions at sea level ambient unless otherwise specified

| Specifications                                                                    |                                    |                                                                                                                                                                                                                                      |
|-----------------------------------------------------------------------------------|------------------------------------|--------------------------------------------------------------------------------------------------------------------------------------------------------------------------------------------------------------------------------------|
| 5 (                                                                               | Aging                              | 5E-11 / month                                                                                                                                                                                                                        |
| Performance                                                                       | Frequency Accuracy Vs. temperature | ±1E-10 over temperature range                                                                                                                                                                                                        |
| Power Supply I                                                                    | nputs                              | <ul> <li>220 / 110 VAC (50/60Hz)</li> <li>13.5-32 VDC</li> <li>(If the DC source is from a vehicle, then the engine must be running)</li> </ul>                                                                                      |
| Disciplined to GPS or to an external synchronization source                       |                                    | 50ns RMS @ 25°C (Typical: 30ns RMS)<br>After 4 hours of continues disciplining                                                                                                                                                       |
| Internal back up battery (please see maintenance instructions in the user manual) |                                    | <ul> <li>Internal rechargeable battery</li> <li>Minimum 6 hours backup (at shipment ,after full charging)</li> <li>Minimum 4 hours backup (after 1,000 charging and discharging cycles – estimation, after full charging)</li> </ul> |