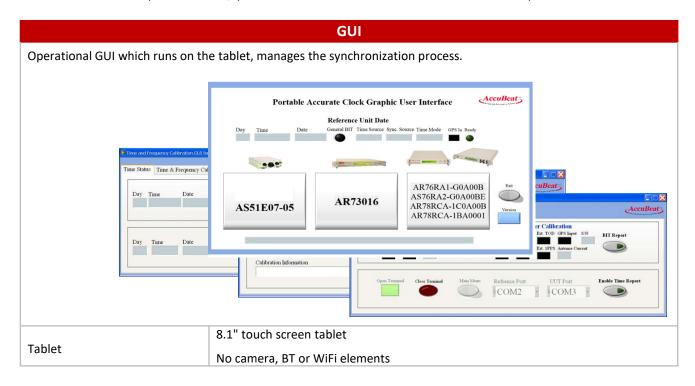

## **Description**

The AR50005 comes fully equipped with a set of cables and will operate from either AC power, DC power or with an internal backup battery. When connecting the case to an external power supply the internal backup battery is charged. When no external power is available, the backup battery automatically supplies power to the case, thereby ensuring that the Atomic Clock is always with power and there is no break in operation. The AR50005 comes with a ruggedized tablet and a user-friendly GUI which requires no previous knowledge. The AR50005 can be operated by a single technician.